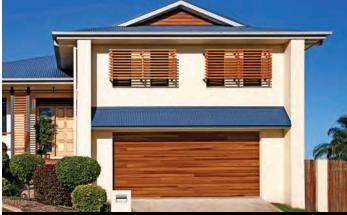

Flush Carriage House, Model 5217-D33 shown in dark oak with optional plain glass and madison window inserts delivers the image of a carriage house overlay garage door on a completely flat surface. Add wrought iron hardware to complete the look.