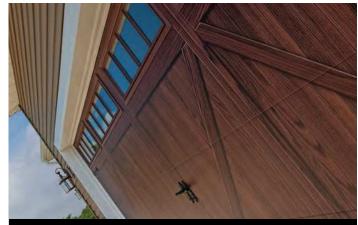

Stamped Carriage Long Panel, Model 5983 shown in driftwood with optional plain glass, madison window inserts and standard spade hardware.

Planks, Model 3285P shown in cedar.