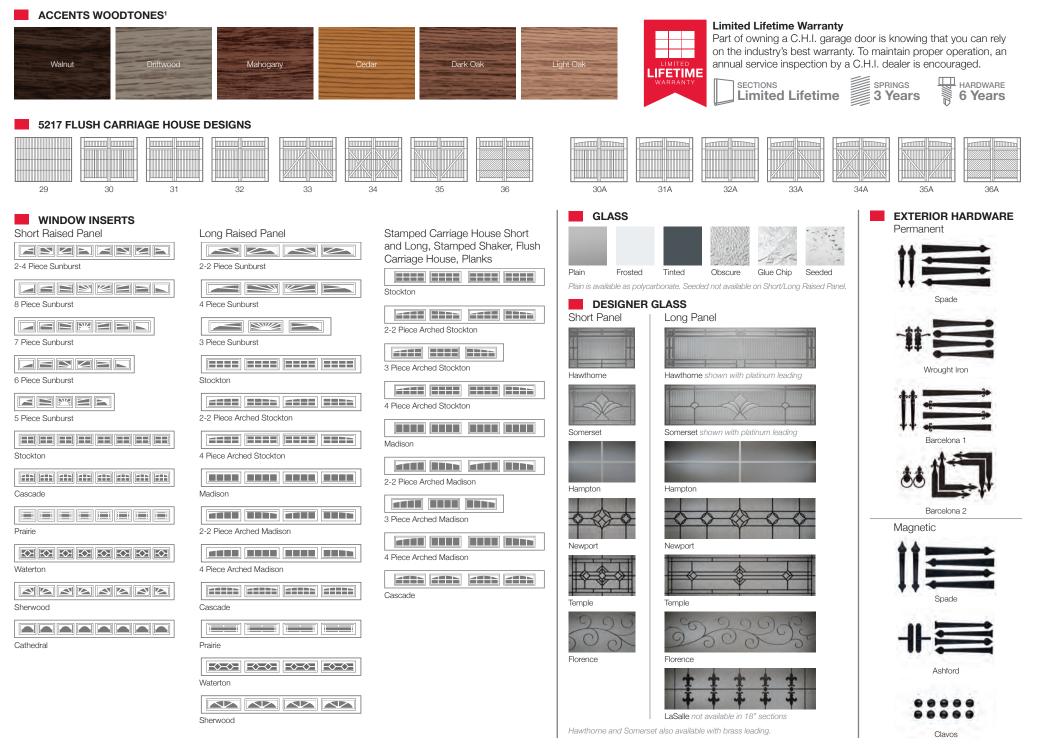

## C.H. ACCENTS WOODTONES

### ACCENTS WOODTONES PERSONALIZING OPTIONS

Not all options shown are available with every model.

### ACCENTS WOODTONES MODEL SELECTION CHART

| Select Your Garage Door Model        |                       |                           |        |                     |            |      |         |          |      |  |
|--------------------------------------|-----------------------|---------------------------|--------|---------------------|------------|------|---------|----------|------|--|
| BETTER                               |                       |                           |        | BEST                |            |      |         |          |      |  |
| Insulation Type 1-13/16" Polystyrene |                       |                           |        | 1-7/8" Polyurethane |            |      |         |          |      |  |
|                                      |                       |                           |        |                     |            |      |         |          |      |  |
| R-value                              |                       | R-9.65 F                  |        | R-10.29             | R-16.55    |      | R-17.19 | R-17.54  |      |  |
| Backing                              |                       | Steel                     |        |                     | Steel      |      |         |          |      |  |
| Construction Type                    |                       | Medium Duty Heavy Duty    |        |                     | Heavy Duty |      |         |          |      |  |
| Panel Style / Model Number           |                       |                           |        |                     |            |      |         |          |      |  |
| Short Raised Panel                   | 2283                  |                           |        |                     |            |      | 2216    |          |      |  |
| Long Raised Panel                    | 4283                  |                           |        |                     |            |      | 4216    |          |      |  |
| Stamped Carriage Short               |                       | 5283                      |        |                     | 5216       |      |         |          |      |  |
| Stamped Carriage Long                |                       | 5983                      |        |                     | 5916       |      |         |          |      |  |
| Stamped Shaker                       |                       |                           | 2583   |                     |            | 2518 |         |          |      |  |
| Flush Carriage House                 |                       |                           |        |                     |            |      |         |          | 5217 |  |
| Planks                               |                       |                           |        | 3285P               |            |      |         | 3216P    |      |  |
| Personalize Your Garage Door         |                       |                           |        |                     |            |      |         |          |      |  |
| Accents Woodtones <sup>1</sup>       |                       |                           |        |                     |            |      |         |          |      |  |
| Walnut                               | •                     | •                         | •      | •                   | •          | •    | •       | •        |      |  |
| Driftwood                            | •                     | •                         | •      | •                   | •          | •    | •       | •        |      |  |
| Mahogany<br>Cedar                    | •                     | •                         |        | •                   | •          |      | •       | •        | •    |  |
| Dark Oak                             | •                     | •                         |        | •                   | •          |      | •       | •        | •    |  |
| Light Oak                            | •                     | •                         |        | •                   | •          |      | •       | •        | •    |  |
| Designer Glass All Models a          | are available with ha | ampton, newport, and flor | rence. |                     | 1          |      |         | <u> </u> |      |  |
| Hawthorne                            | •                     |                           |        |                     |            |      | •       |          |      |  |
| Somerset                             | ٠                     |                           |        |                     |            |      | •       |          |      |  |
| Temple                               | •                     |                           |        |                     |            |      | •       |          |      |  |
| LaSalle                              |                       | •                         | •      | •                   | •          | •    |         | •        | •    |  |