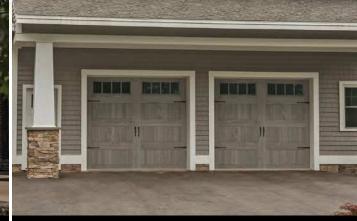

#### **GARAGE DOOR STYLES**

Long Raised Panel

Stamped Carriage Short

Stamped Shaker

Stamped Carriage Long

Planks

Long Raised Panel, Model 4216 shown in walnut with optional tinted glass and prairie window inserts.