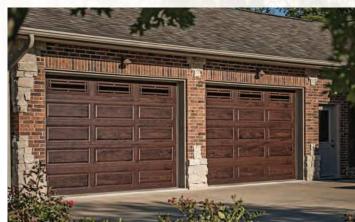

### Step 2: Digitally Craft Each Door

High-resolution digital scanning captures each detail of the wood and allows our design engineers to digitally construct each door board-by-board. This craftsmanship provides a non-repeating grain pattern that reflects the true color and appeal of real wood.

### Step 3: Flawlessly Create Every Section

In order to ensure the classic woodtone appearance for the life of your door, the finished product is treated with an industry leading UV topcoat, providing years of protection from the natural elements.