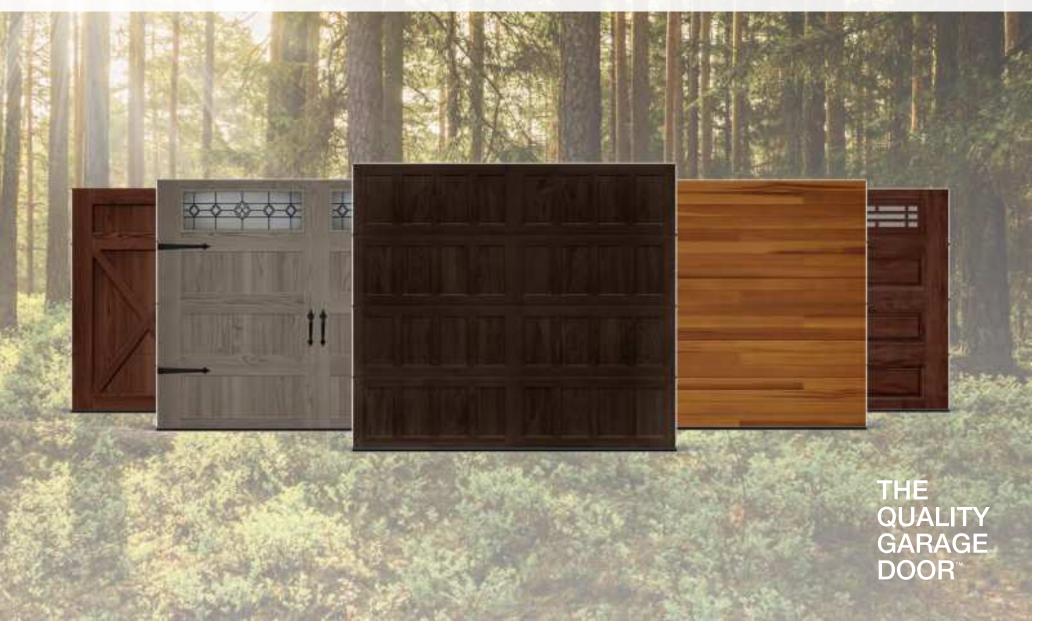

## C.H. ACCENTS WOODTONES

### The finest in woodtone garage doors.

EXCLUSIVELY OFFERED by C.H.I. OVERHEAD DOORS

At C.H.I. Overhead Doors, we believe garage doors should demonstrate both durability and class. Our Accents Woodtones garage doors are meticulously designed and manufactured using full color digital imaging and insulated steel to create the highest quality, most realistic woodtone doors available. Utilizing groundbreaking advances in design and technology, found only at C.H.I. Overhead Doors, each Accents Woodtones garage door is as colorful and authentic as real wood.

# ACCENTS WOODTONE DOORS

Featuring the most advanced, highest resolution finishes available, Accents Woodtones accurately portray a non-repeating wood grain to achieve the warmth, appeal, and beauty of a handcrafted wood garage door while providing the strength and durability of steel.

#### **GARAGE DOOR STYLES**

Long Raised Panel

Stamped Carriage Short

Stamped Shaker

Stamped Carriage Long

Planks

Long Raised Panel, Model 4216 shown in walnut with optional tinted glass and prairie window inserts.