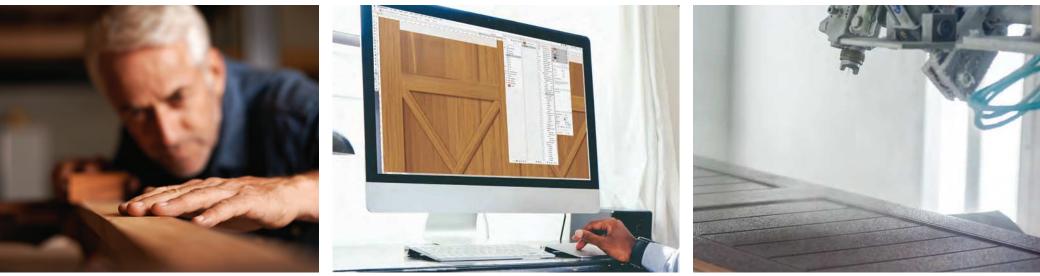

**Step 1: Hand Select Premium Lumber** We start with carefully selected premium lumber that is milled with precision to uncover each board's unique grain pattern. Only the highest quality boards, chosen for their natural design and texture, become part of our Accent s Woodtones family.

### Step 2: Digitally Craft Each Door

High-resolution digital scanning captures each detail of the wood and allows our design engineers to digitally construct each door board-by-board. This craftsmanship provides a non-repeating grain pattern that reflects the true color and appeal of real wood.

### Step 3: Flawlessly Create Every Section

In order to ensure the classic woodtone appearance for the life of your door, the finished product is treated with an industry leading UV topcoat, providing years of protection from the natural elements.