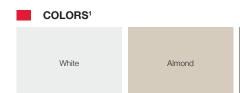

See Accents Woodtones brochure

<sup>1</sup> Refer to your local C.H.I. Dealer for exact color match. 2 Wood grain textured polystyrene overlay boards are always white for a 2-tone design. 3 Wood types used are Western Red Cedar and Fijian Mahogany.