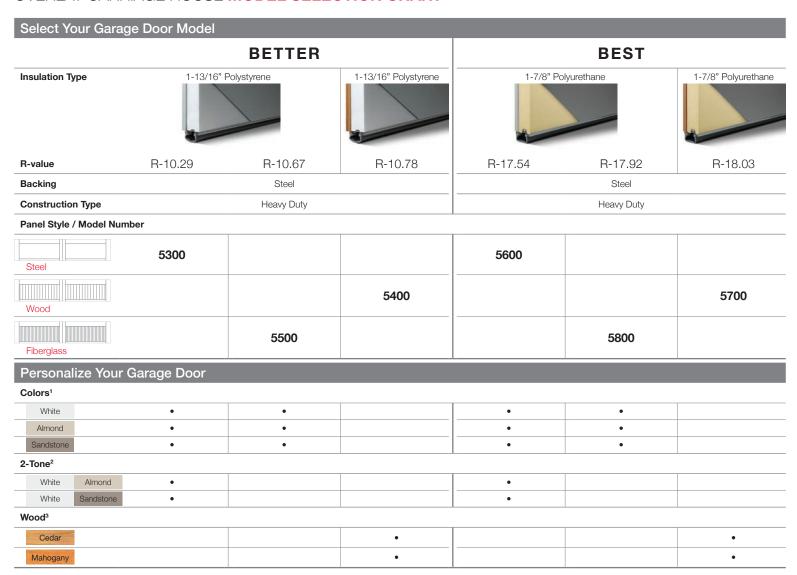

### OVERLAY CARRIAGE HOUSE MODEL SELECTION CHART

See Accents Woodtones brochure

<sup>1</sup> Refer to your local C.H.I. Dealer for exact color match. 2 Wood grain textured polystyrene overlay boards are always white for a 2-tone design. 3 Wood types used are Western Red Cedar and Fijian Mahogany.