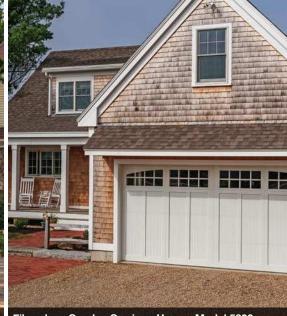

#### **GARAGE DOOR STYLES**

Steel Overlay Carriage House

Wood Overlay Carriage House

Fiberglass Overlay Carriage House

Fiberglass Overlay Carriage House, Model 5830 shown in white with optional 4 piece stockton madison window designs and tinted glass.