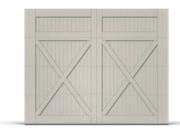

#### **GARAGE DOOR STYLES**

Steel Overlay Carriage House

Wood Overlay Carriage House

Fiberglass Overlay Carriage House

Fiberglass Overlay Carriage House, Model 5830 shown in white with optional 4 piece stockton madison window designs and tinted glass.