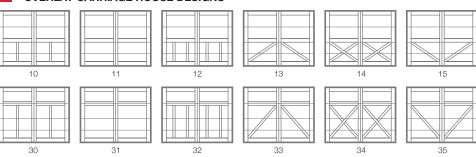

# CLASSIC STYLE IN A BOLD WAY

# **OVERLAY CARRIAGE HOUSE**

C.H.I.'s line of carriage style doors are carefully crafted, resulting in an exceptional collection of traditional doors. Whether you prefer the strength of steel, the durability of fiberglass or the beauty of rich, natural wood, you'll find the garage doors you want here with details you won't find anywhere else.

#### **GARAGE DOOR STYLES**



Steel Overlay Carriage House



Wood Overlay Carriage House



Fiberglass Overlay Carriage House







Fiberglass Overlay Carriage House, Model 5830 shown in white with optional 4 piece stockton madison window designs and tinted glass.

# OVERLAY CARRIAGE HOUSE PERSONALIZING OPTIONS\*

\*Not all options shown are available with every model.

















Overlay - Single Row





2-2 Piece Arched Stockton



4 Piece Arched Stockton







4 Piece Arched Madison

Overlay - Double Row



Stockton



2-2 Piece Arched Stockton



4 Piece Arched Stockton



Madison



2-2 Piece Arched Madison



4 Piece Arched Madison

#### GLASS



Plain available as polycarbonate



Frosted



Tinted



Obscure



Glue Chip



Seeded

#### EXTERIOR HARDWARE



Spade standard

Permanent



Wrought Iron



Barcelona 1



Barcelona 2

Magnetic



Ashford



Clavos

### OVERLAY CARRIAGE HOUSE MODEL SELECTION CHART





# Want Overlay Carriage House without the maintenance?

Check out Flush Overlay garage doors. They are completely flat, utilizing full color digital imaging to achieve the appearance of a real overlay carriage house garage door.

See Accents