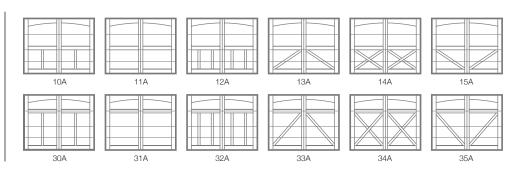

# CLASSIC STYLE IN A BOLD WAY

# **OVERLAY CARRIAGE HOUSE**

C.H.I.'s line of carriage style doors are carefully crafted, resulting in an exceptional collection of traditional doors. Whether you prefer the strength of steel, the durability of fiberglass or the beauty of rich, natural wood, you'll find the garage doors you want here with details you won't find anywhere else.

#### **GARAGE DOOR STYLES**



Steel Overlay Carriage House



Wood Overlay Carriage House



Fiberglass Overlay Carriage House







Fiberglass Overlay Carriage House, Model 5830 shown in white with optional 4 piece stockton madison window designs and tinted glass.

# OVERLAY CARRIAGE HOUSE PERSONALIZING OPTIONS\*

\*Not all options shown are available with every model.

















Overlay - Single Row





2-2 Piece Arched Stockton



4 Piece Arched Stockton







4 Piece Arched Madison

Overlay - Double Row



Stockton



2-2 Piece Arched Stockton



4 Piece Arched Stockton



Madison



2-2 Piece Arched Madison



4 Piece Arched Madison

#### GLASS



Plain available as polycarbonate



Frosted



Tinted



Obscure



Glue Chip



Seeded

#### EXTERIOR HARDWARE



Spade standard

Permanent



Wrought Iron



Barcelona 1



Barcelona 2

Magnetic



Ashford



Clavos

### OVERLAY CARRIAGE HOUSE MODEL SELECTION CHART





# Want Overlay Carriage House without the maintenance?

Check out Flush Overlay garage doors. They are completely flat, utilizing full color digital imaging to achieve the appearance of a real overlay carriage house garage door.

See Accents Wo