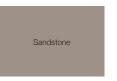

See Accents Woodtones brochure

<sup>1</sup> Refer to your local C.H.I. Dealer for exact color match. 2 Wood grain textured polystyrene overlay boards are always white for a 2-tone design. 3 Wood types used are Western Red Cedar and Fijian Mahogany.