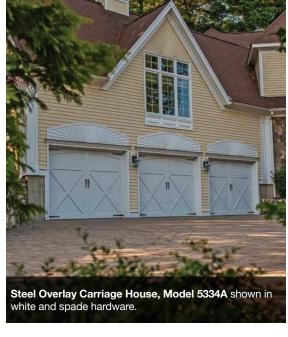

#### **GARAGE DOOR STYLES**

Steel Overlay Carriage House

Wood Overlay Carriage House

Fiberglass Overlay Carriage House

Fiberglass Overlay Carriage House, Model 5830 shown in white with optional 4 piece stockton madison window designs and tinted glass.