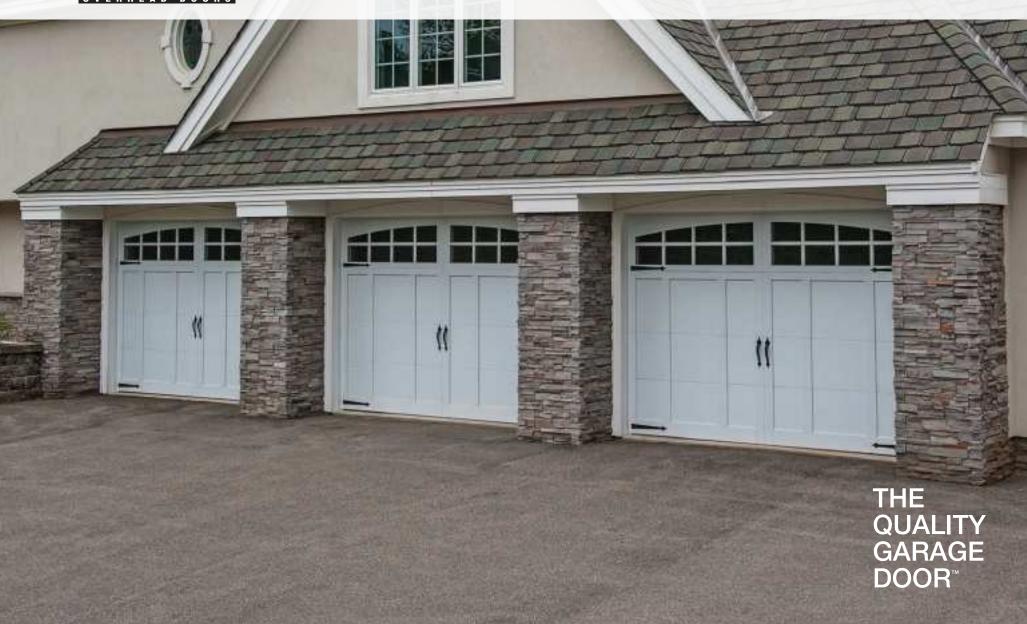

# CLASSIC STYLE IN A BOLD WAY

# **OVERLAY CARRIAGE HOUSE**

C.H.I.'s line of carriage style doors are carefully crafted, resulting in an exceptional collection of traditional doors. Whether you prefer the strength of steel, the durability of fiberglass or the beauty of rich, natural wood, you'll find the garage doors you want here with details you won't find anywhere else.

#### **GARAGE DOOR STYLES**

Steel Overlay Carriage House

Wood Overlay Carriage House

Fiberglass Overlay Carriage House

Fiberglass Overlay Carriage House, Model 5830 shown in white with optional 4 piece stockton madison window designs and tinted glass.