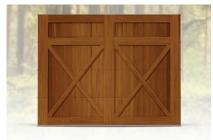

#### **GARAGE DOOR STYLES**

Steel Overlay Carriage House

Wood Overlay Carriage House

Fiberglass Overlay Carriage House

Fiberglass Overlay Carriage House, Model 5830 shown in white with optional 4 piece stockton madison window designs and tinted glass.