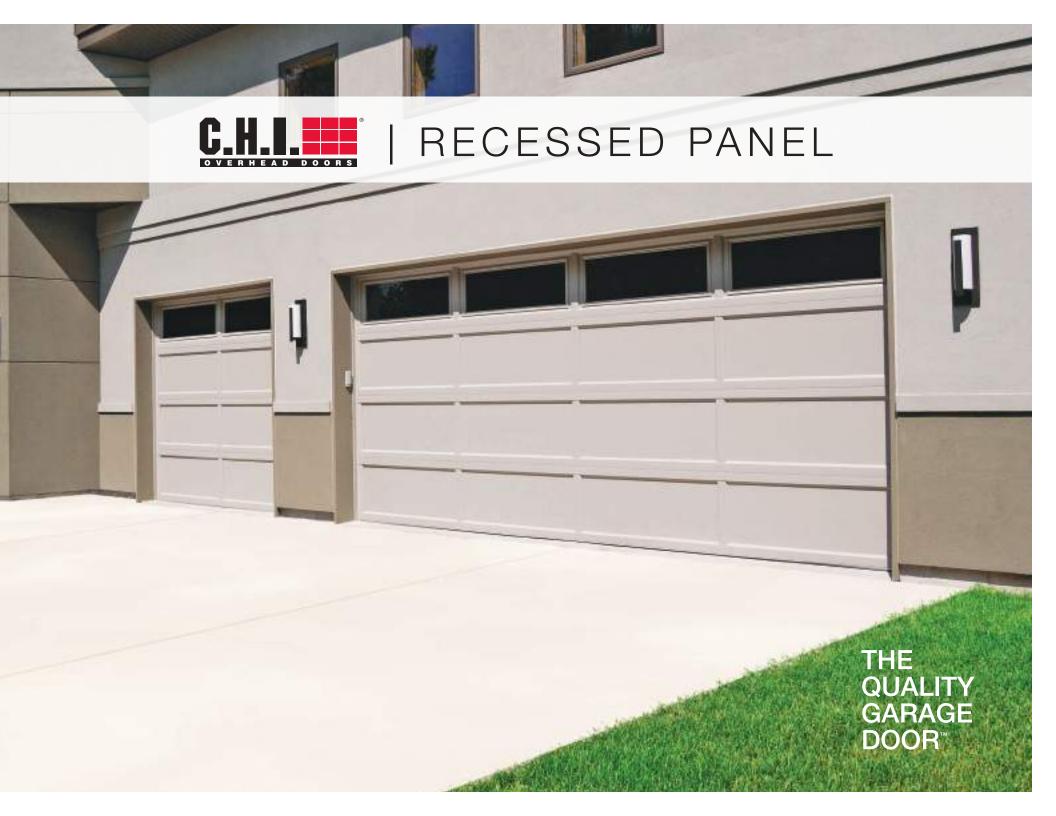

# **RECESSED PANEL**

This beautiful, recessed panel provides the look of traditional wood frame and panel construction, shaped from steel and embossed with a natural wood grain finish.