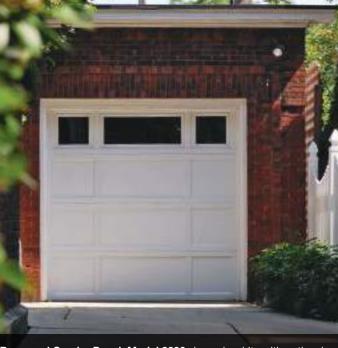

# A LEGACY DEFINED

# **RECESSED PANEL**

This beautiful, recessed panel provides the look of traditional wood frame and panel construction, shaped from steel and embossed with a natural wood grain finish.

# Recessed Flush Recessed Long Panel Recessed Combo Panel Recessed Short Panel





### RECESSED PANEL PERSONALIZING OPTIONS\*

\*Not all options shown are available with every model.



White

Almond

Sandstone



#### **Limited Lifetime Warranty**

Part of owning a C.H.I. garage door is knowing that you can rely on the industry's best warranty. To maintain proper operation, an annual service inspection by a C.H.I. dealer is encouraged.













Plain available as polycarbonate





Glue Chip

Obscure



# RECESSED PANEL

# **MODEL SELECTION CHART**

# Select Your Garage Door Model

**Insulation Type** 

1-3/8" Polyurethane



| R-value                 | R-12.35    |
|-------------------------|------------|
| Backing                 | Steel      |
| Construction Type       | Heavy Duty |
| Panel Style / Model Nun | nber       |
| Flush                   | 2291