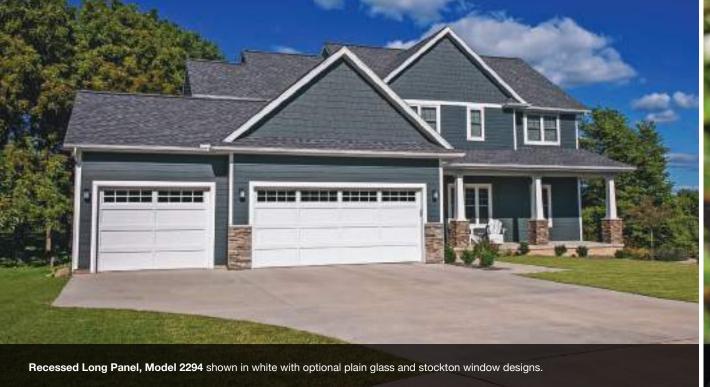

# A LEGACY DEFINED

# **RECESSED PANEL**

This beautiful, recessed panel provides the look of traditional wood frame and panel construction, shaped from steel and embossed with a natural wood grain finish.

# Recessed Flush Recessed Long Panel Recessed Combo Panel Recessed Short Panel





### RECESSED PANEL PERSONALIZING OPTIONS\*

\*Not all options shown are available with every model.



White

Almond

Sandstone



#### **Limited Lifetime Warranty**

Part of owning a C.H.I. garage door is knowing that you can rely on the industry's best warranty. To maintain proper operation, an annual service inspection by a C.H.I. dealer is encouraged.













Plain available as polycarbonate





Glue Chip

Obscure



# RECESSED PANEL

# **MODEL SELECTION CHART**

# Select Your Garage Door Model

**Insulation Type** 

1-3/8" Polyurethane



| R-value                 | R-12.35    |
|-------------------------|------------|
| Backing                 | Steel      |
| Construction Type       | Heavy Duty |
| Panel Style / Model Nun | nber       |
| Flush                   | 2291