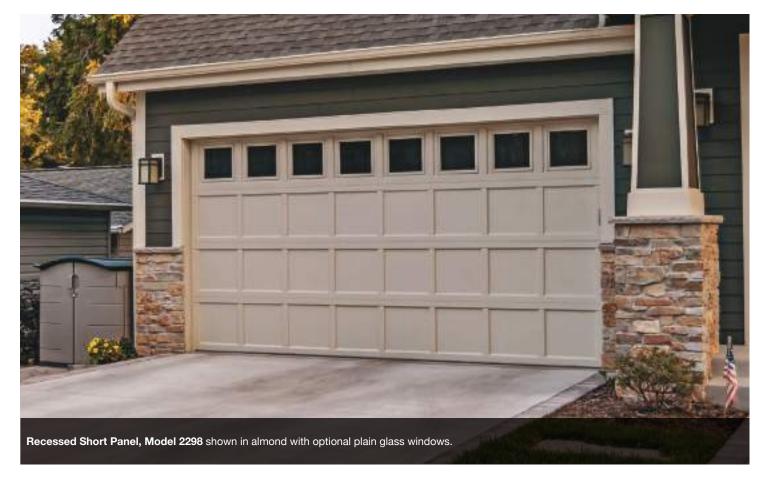

# RECESSED PANEL

# Select Your Garage Door Model

**Insulation Type** 

1-3/8" Polyurethane

| R-value                 | R-12.35    |
|-------------------------|------------|
| Backing                 | Steel      |
| Construction Type       | Heavy Duty |
| Panel Style / Model Nun | nber       |
| Flush                   | 2291       |
| Long                    | 2294       |
| Combo                   | 2296       |
| Short                   | 2298       |