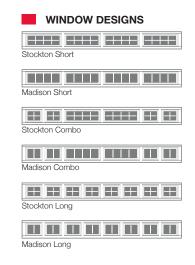

# A LEGACY DEFINED

# **RECESSED PANEL**

This beautiful, recessed panel provides the look of traditional wood frame and panel construction, shaped from steel and embossed with a natural wood grain finish.

# Recessed Flush Recessed Long Panel Recessed Combo Panel Recessed Short Panel





### RECESSED PANEL PERSONALIZING OPTIONS\*

\*Not all options shown are available with every model.



White

Almond

Sandstone



#### **Limited Lifetime Warranty**

Part of owning a C.H.I. garage door is knowing that you can rely on the industry's best warranty. To maintain proper operation, an annual service inspection by a C.H.I. dealer is encouraged.













Plain available as polycarbonate





Glue Chip

Obscure



# RECESSED PANEL

# **MODEL SELECTION CHART**

# Select Your Garage Door Model

**Insulation Type** 

1-3/8" Polyurethane



| R-value                 | R-12.35    |
|-------------------------|------------|
| Backing                 | Steel      |
| Construction Type       | Heavy Duty |
| Panel Style / Model Nun | nber       |
| Flush                   | 2291       |
| Long                    | 2294       |
| Combo                   | 2296       |
| Short                   | 2298       |

<sup>1</sup> Refer to your local C.H.I. Dealer for exact color match.