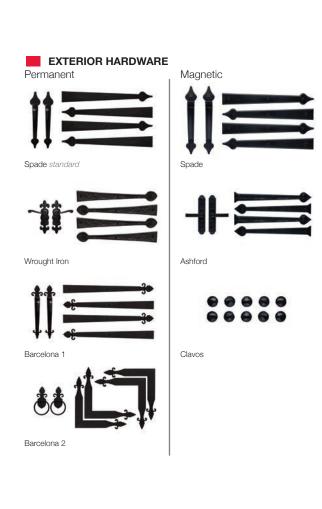

## STAMPED CARRIAGE HOUSE MODEL SELECTION CHART

| Select Your Garaç                      | ge Door Model       |                      |                      |                     |
|----------------------------------------|---------------------|----------------------|----------------------|---------------------|
|                                        | GOOD                | BETTER               |                      | BEST                |
| Insulation Type                        | No Insulation       | 1-3/8" Polystyrene   | 1-13/16" Polystyrene | 1-7/8" Polyurethane |
|                                        |                     |                      |                      |                     |
| R-value                                | R-0.0               | R-7.94               | R-9.65               | R-17.19             |
| Backing                                | _                   | Vinyl                | Steel                | Steel               |
| Construction Type                      | Standard            | Standard             | Medium Duty          | Heavy Duty          |
| Panel Style / Model Num                | nber                |                      |                      |                     |
| Stamped Short                          | 5250                | 5251                 | 5283                 | 5216                |
| Stamped Long                           | 5950                | 5951                 | 5983                 | 5916                |
| Personalize Your                       | Garage Door         | 2                    |                      | -                   |
| Colors <sup>1</sup> All Models are ava | ailable in: White A | Almond Sandstone Bro | wn Desert Tan        |                     |
| Bronze                                 |                     |                      |                      | •                   |
| Black                                  |                     |                      |                      | •                   |
| Painted Woodtones                      | •                   | •                    |                      |                     |
| Accents Woodtones <sup>1</sup>         |                     |                      | •                    | •                   |
| Designer Glass                         |                     |                      | •                    | •                   |