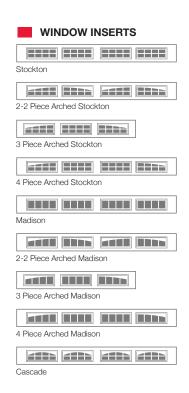

## STAMPED CARRIAGE HOUSE MODEL SELECTION CHART

| Select Your Garaç                      | ge Door Model       |                      |                      |                     |
|----------------------------------------|---------------------|----------------------|----------------------|---------------------|
|                                        | GOOD                | BETTER               |                      | BEST                |
| Insulation Type                        | No Insulation       | 1-3/8" Polystyrene   | 1-13/16" Polystyrene | 1-7/8" Polyurethane |
|                                        |                     |                      |                      |                     |
| R-value                                | R-0.0               | R-7.94               | R-9.65               | R-17.19             |
| Backing                                | _                   | Vinyl                | Steel                | Steel               |
| Construction Type                      | Standard            | Standard             | Medium Duty          | Heavy Duty          |
| Panel Style / Model Num                | nber                |                      |                      |                     |
| Stamped Short                          | 5250                | 5251                 | 5283                 | 5216                |
| Stamped Long                           | 5950                | 5951                 | 5983                 | 5916                |
| Personalize Your                       | Garage Door         | 2                    |                      | -                   |
| Colors <sup>1</sup> All Models are ava | ailable in: White A | Almond Sandstone Bro | wn Desert Tan        |                     |
| Bronze                                 |                     |                      |                      | •                   |
| Black                                  |                     |                      |                      | •                   |
| Painted Woodtones                      | •                   | •                    |                      |                     |
| Accents Woodtones <sup>1</sup>         |                     |                      | •                    | •                   |
| Designer Glass                         |                     |                      | •                    | •                   |