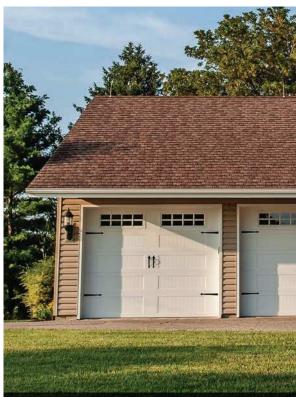

# STAMPED CARRIAGE HOUSE

Rustic craftsmanship brings unparalleled warmth and individuality to our line of carriage house style garage doors. Built with handcrafted details and a deeply embossed wood grain finish, this series perfectly captures the appeal of traditional carriage house doors.

#### **GARAGE DOOR STYLES**

Stamped Short

Stamped Long

sandstone with optional plain glass, stockton window inserts and wrought iron hardware.

Light Oak

Dark Oak

Black