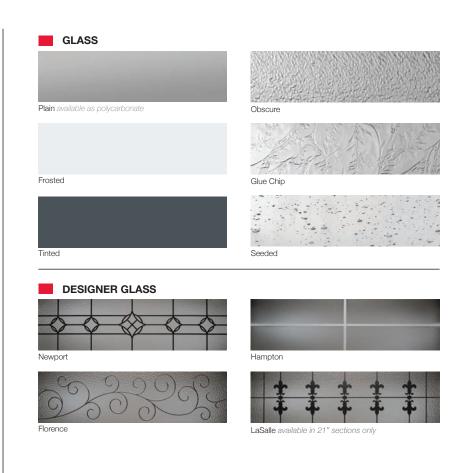

## STAMPED CARRIAGE HOUSE MODEL SELECTION CHART

| Select Your Garaç                      | ge Door Model       |                      |                      |                     |
|----------------------------------------|---------------------|----------------------|----------------------|---------------------|
|                                        | GOOD                | BETTER               |                      | BEST                |
| Insulation Type                        | No Insulation       | 1-3/8" Polystyrene   | 1-13/16" Polystyrene | 1-7/8" Polyurethane |
|                                        |                     |                      |                      |                     |
| R-value                                | R-0.0               | R-7.94               | R-9.65               | R-17.19             |
| Backing                                | _                   | Vinyl                | Steel                | Steel               |
| Construction Type                      | Standard            | Standard             | Medium Duty          | Heavy Duty          |
| Panel Style / Model Num                | nber                |                      |                      |                     |
| Stamped Short                          | 5250                | 5251                 | 5283                 | 5216                |
| Stamped Long                           | 5950                | 5951                 | 5983                 | 5916                |
| Personalize Your                       | Garage Door         | 2                    |                      | -                   |
| Colors <sup>1</sup> All Models are ava | ailable in: White A | Almond Sandstone Bro | wn Desert Tan        |                     |
| Bronze                                 |                     |                      |                      | •                   |
| Black                                  |                     |                      |                      | •                   |
| Painted Woodtones                      | •                   | •                    |                      |                     |
| Accents Woodtones <sup>1</sup>         |                     |                      | •                    | •                   |
| Designer Glass                         |                     |                      | •                    | •                   |