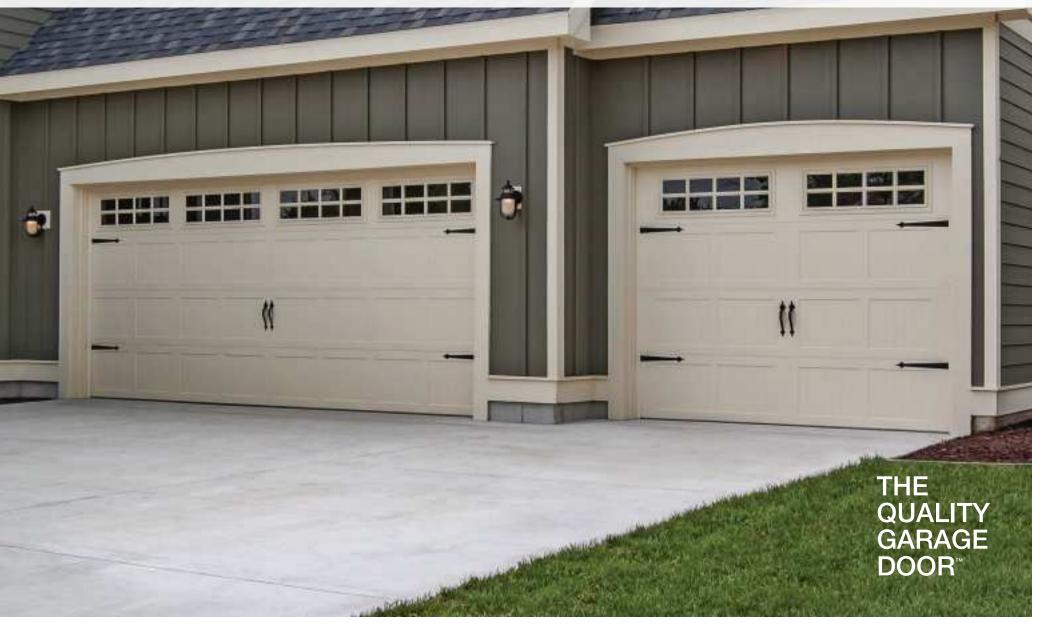

# STAMPED CARRIAGE HOUSE

Rustic craftsmanship brings unparalleled warmth and individuality to our line of carriage house style garage doors. Built with handcrafted details and a deeply embossed wood grain finish, this series perfectly captures the appeal of traditional carriage house doors.

#### **GARAGE DOOR STYLES**

Stamped Short

Stamped Long

sandstone with optional plain glass, stockton window inserts and wrought iron hardware.

Light Oak

Dark Oak

Black