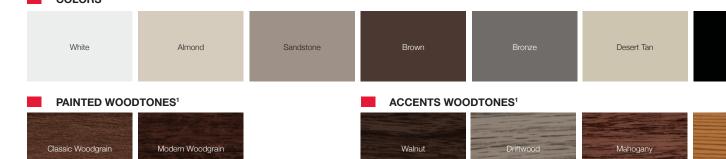

## STAMPED CARRIAGE HOUSE MODEL SELECTION CHART

| Select Your Garaç                      | ge Door Model       |                      |                      |                     |
|----------------------------------------|---------------------|----------------------|----------------------|---------------------|
|                                        | GOOD                | BETTER               |                      | BEST                |
| Insulation Type                        | No Insulation       | 1-3/8" Polystyrene   | 1-13/16" Polystyrene | 1-7/8" Polyurethane |
|                                        |                     |                      |                      |                     |
| R-value                                | R-0.0               | R-7.94               | R-9.65               | R-17.19             |
| Backing                                | _                   | Vinyl                | Steel                | Steel               |
| Construction Type                      | Standard            | Standard             | Medium Duty          | Heavy Duty          |
| Panel Style / Model Num                | nber                |                      |                      |                     |
| Stamped Short                          | 5250                | 5251                 | 5283                 | 5216                |
| Stamped Long                           | 5950                | 5951                 | 5983                 | 5916                |
| Personalize Your                       | Garage Door         | 2                    |                      | -                   |
| Colors <sup>1</sup> All Models are ava | ailable in: White A | Almond Sandstone Bro | wn Desert Tan        |                     |
| Bronze                                 |                     |                      |                      | •                   |
| Black                                  |                     |                      |                      | •                   |
| Painted Woodtones                      | •                   | •                    |                      |                     |
| Accents Woodtones <sup>1</sup>         |                     |                      | •                    | •                   |
| Designer Glass                         |                     |                      | •                    | •                   |

<sup>1</sup> Refer to your local C.H.I. Dealer for exact color and woodtones match.