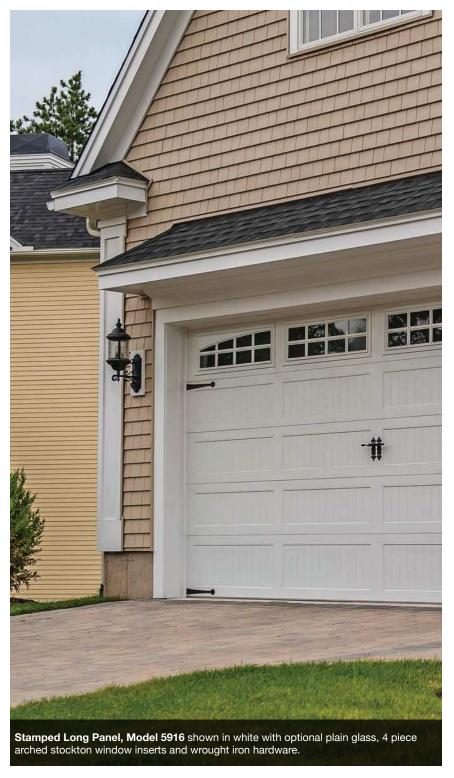

#### **GARAGE DOOR STYLES**

Stamped Short

Stamped Long

sandstone with optional plain glass, stockton window inserts and wrought iron hardware.

Light Oak

Dark Oak

Black