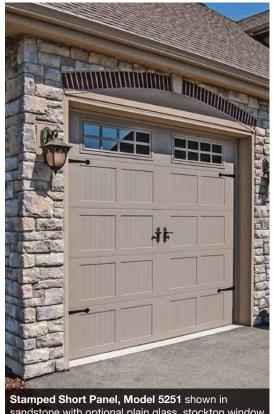

#### **GARAGE DOOR STYLES**

Stamped Short

Stamped Long

sandstone with optional plain glass, stockton window inserts and wrought iron hardware.

Light Oak

Dark Oak

Black

## STAMPED CARRIAGE HOUSE MODEL SELECTION CHART

| Select Your Garaç                      | ge Door Model       |                      |                      |                     |
|----------------------------------------|---------------------|----------------------|----------------------|---------------------|
|                                        | GOOD                | BETTER               |                      | BEST                |
| Insulation Type                        | No Insulation       | 1-3/8" Polystyrene   | 1-13/16" Polystyrene | 1-7/8" Polyurethane |
|                                        |                     |                      |                      |                     |
| R-value                                | R-0.0               | R-7.94               | R-9.65               | R-17.19             |
| Backing                                | _                   | Vinyl                | Steel                | Steel               |
| Construction Type                      | Standard            | Standard             | Medium Duty          | Heavy Duty          |
| Panel Style / Model Num                | nber                |                      |                      |                     |
| Stamped Short                          | 5250                | 5251                 | 5283                 | 5216                |
| Stamped Long                           | 5950                | 5951                 | 5983                 | 5916                |
| Personalize Your                       | Garage Door         | 2                    |                      | -                   |
| Colors <sup>1</sup> All Models are ava | ailable in: White A | Almond Sandstone Bro | wn Desert Tan        |                     |
| Bronze                                 |                     |                      |                      | •                   |
| Black                                  |                     |                      |                      | •                   |
| Painted Woodtones                      | •                   | •                    |                      |                     |
| Accents Woodtones <sup>1</sup>         |                     |                      | •                    | •                   |
| Designer Glass                         |                     |                      | •                    | •                   |